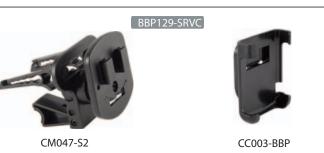

#### Compatability:

-Blackberry Pearl 8100

### **Pedestal Assembly**

Step 1. Attach the vent mounting clips (A) to the back of the pedestal (B) with the vent clips positioned with the flat sides facing up.

#### Insertion of Pedestal into the Air Vent

Step 1. Pinch the vent mounting clips (A) so that the teeth open and gently insert vent pedestal into vent louvres until the mounting clips are attached to the fin/blade of the vent. Adjust the support leg (C) vertically until it rests firmly along the bottom of the vent or dash surface below the vent.

#### **Pedestal Adjustment & Device Cradle Installation**

Step 1. Adjust the swivel angle of the pedestal head by firmly holding the back of the pedestal (B), pulling out the pedestal head and twisting to the desired angle. Adjust the lateral angle of the pedestal head (E) by simply twisting the head on the pivot axis (D).

Use caution when adjusting the swivel movement to avoid damaging your air vents.

Step 2. Attach the device cradle to the pedestal by inserting the dual T-Tabs of the pedestal (E) into the T-slots of the cradle (F).

### **Pedestal Removal**

Step 1. Remove the device from the vent mount assembly.

Step 2. Pinch the vent clips (A) so that the teeth open.

Carefully slide the pedestal from the vent/blade. Make sure the teeth of the vent clips are open enough so as not to damage the vent.